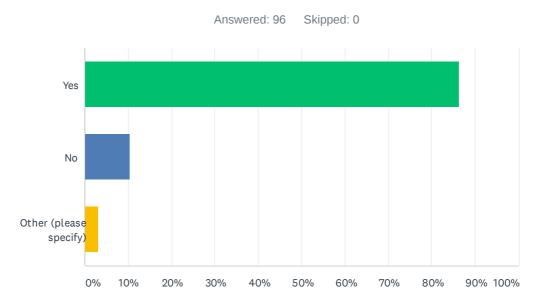

# Q3 Are you happy with the variety of activities?

| ANSWER CHOICES         | RESPONSES |    |
|------------------------|-----------|----|
| Yes                    | 86.46%    | 83 |
| No                     | 10.42%    | 10 |
| Other (please specify) | 3.13%     | 3  |
| TOTAL                  |           | 96 |