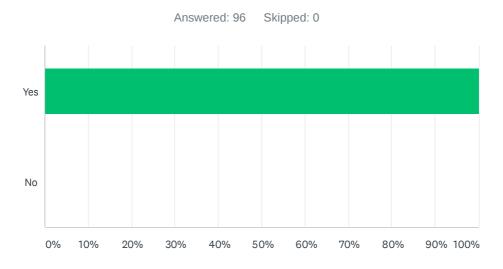

## Q5 Do you know how to contact the school by email?

| ANSWER CHOICES | RESPONSES |    |
|----------------|-----------|----|
| Yes            | 100.00%   | 96 |
| No             | 0.00%     | 0  |
| TOTAL          |           | 96 |