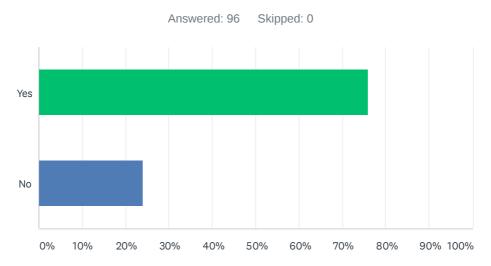

# Q6 Do you know how to contact the school by mobile phone?

#### Home Learning Questionnaire

| ANSWER CHOICES | RESPONSES |    |
|----------------|-----------|----|
| Yes            | 76.04%    | 73 |
| No             | 23.96%    | 23 |
| TOTAL          |           | 96 |