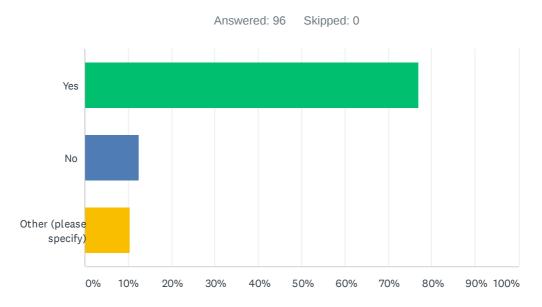

## Q2 Is your child able to complete all or most of the tasks each day?

| ANSWER CHOICES         | RESPONSES |    |
|------------------------|-----------|----|
| Yes                    | 77.08%    | 74 |
| No                     | 12.50%    | 12 |
| Other (please specify) | 10.42%    | 10 |
| TOTAL                  |           | 96 |