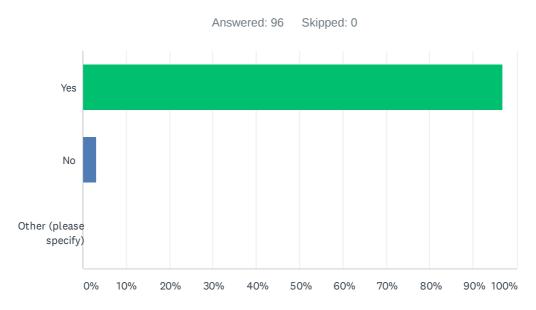

# Q7 Are you aware of the criteria for children allowed to attend school during lockdown?

| ANSWER CHOICES         | RESPONSES |    |
|------------------------|-----------|----|
| Yes                    | 96.88%    | 93 |
| No                     | 3.13%     | 3  |
| Other (please specify) | 0.00%     | 0  |
| TOTAL                  |           | 96 |