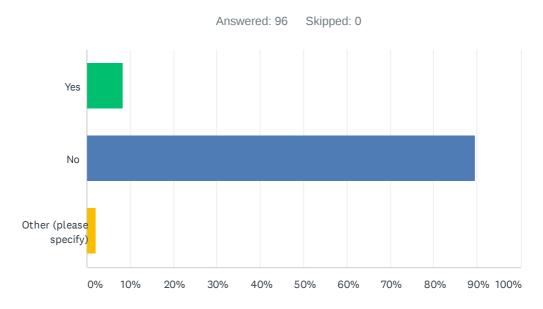

# Q8 Does your child attend school for some or all of the time?

#### Home Learning Questionnaire

| ANSWER CHOICES         | RESPONSES |    |
|------------------------|-----------|----|
| Yes                    | 8.33%     | 8  |
| No                     | 89.58%    | 86 |
| Other (please specify) | 2.08%     | 2  |
| TOTAL                  |           | 96 |