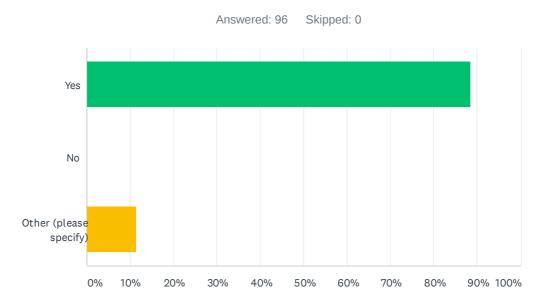

## Q1 Are you able to access the Home Learning for your child?

| ANSWER CHOICES         | RESPONSES |    |
|------------------------|-----------|----|
| Yes                    | 88.54%    | 85 |
| No                     | 0.00%     | 0  |
| Other (please specify) | 11.46%    | 11 |
| TOTAL                  |           | 96 |