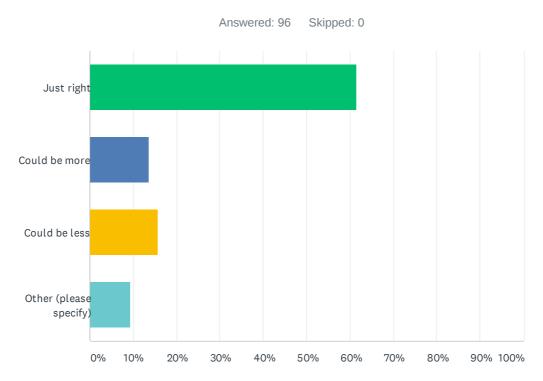

# Q4 Are you happy with the quantity of activities?

#### Home Learning Questionnaire

| ANSWER CHOICES         | RESPONSES |    |
|------------------------|-----------|----|
| Just right             | 61.46%    | 59 |
| Could be more          | 13.54%    | 13 |
| Could be less          | 15.63%    | 15 |
| Other (please specify) | 9.38%     | 9  |
| TOTAL                  |           | 96 |