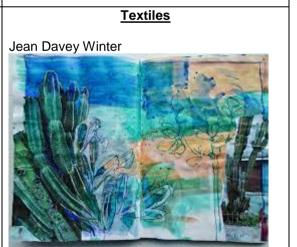

| Autumn Term                          | Spring Term                      | Summer Term                 |
| EYFS                               | Finding circles. Kandinsky           | Printing in string Lisa Shea     | Exploring colours  Van Gogh |
| Year 1                             | Spirals  Focus Artist: Molly Haslund | Relief printing  Relief printing | Andrea Butler               |

Year 2

**Explore & Draw** 

Alice Fox



Trash Art Project



**Expressive Painting** 

Marela Zacarius



Charlie French



Be An Architect

Hunterwasser Architechture





Year 3

<u>Gestural Drawing with Charcoal</u> Laura McKendry



Edgar Degus



Working with Shape and Colour

Henri Matisse



Romare Bearden



## **Making Animated Drawings**

Andrew Fox

















Year 6

2D Drawing to 3D Making

Lubaina Himid



**Activism** 

Luba Lukova



Kate DeCiccio



<u>Textiles</u>

Norman Foster



Antonio Gaudi